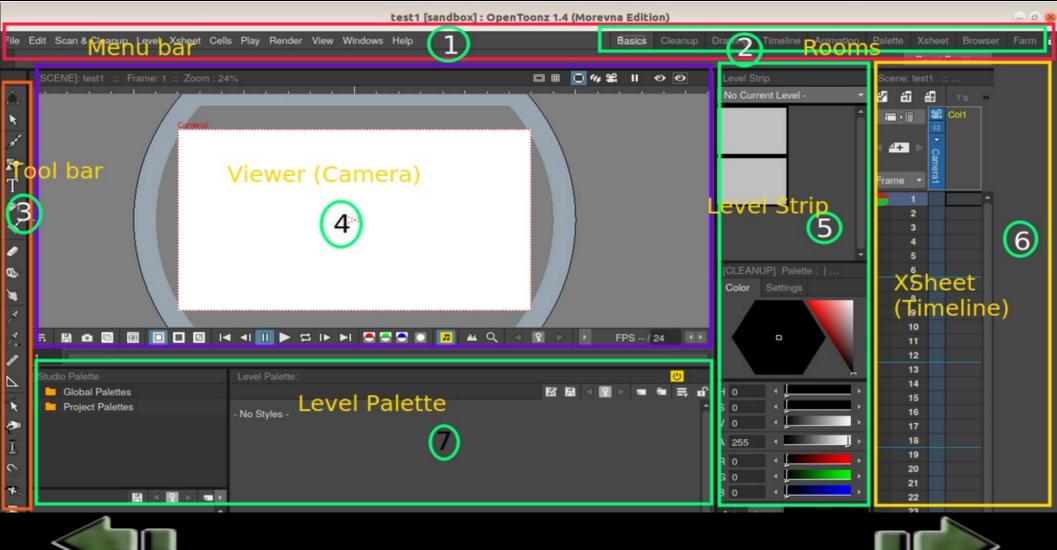

## Interface

test1 [sandbox] : OpenToonz 1.4 (Morevna Edition)

| File       | Edit | Scan & Cleanup                  | Level          | Xsheet  | Cells P | lay Rende   | er View | v Win | dows Help |       |       |              | Basics | Cleanup                                                                              | Drawing  | Timeline       | Animation | Palette | Xsheet     | Browser | Farm | ô |
|------------|------|---------------------------------|----------------|---------|---------|-------------|---------|-------|-----------|-------|-------|--------------|--------|--------------------------------------------------------------------------------------|----------|----------------|-----------|---------|------------|---------|------|---|
|            |      |                                 | Reset Position |         |         |             |         |       |           |       |       | osition      |        |                                                                                      |          |                |           |         |            |         |      |   |
|            | [SC  | CENE]: test1 :: Fi              |                | :: Zoom | : 49%   |             |         |       |           |       |       | 0 % ¥        | 2 II   | 00                                                                                   | Level S  |                |           | Scene:  | test1 ::   |         |      |   |
| å,         |      |                                 | 18             | 1       |         | r i         |         | Ť.    |           | 18    | -i -i | Ľ            | ų.     | 1 1                                                                                  | - No Cur | rent Level -   | •         | 2 6     |            | 1's »   |      |   |
| k          |      |                                 |                |         |         |             |         |       |           |       |       |              |        |                                                                                      |          |                | •         |         |            | Col1    |      |   |
|            |      |                                 |                |         |         |             |         |       |           |       |       |              |        |                                                                                      |          |                |           |         |            |         |      |   |
| 24         |      |                                 |                |         |         |             |         |       |           |       |       |              |        |                                                                                      | _        | _              |           | ⊴ 4+    | ► <u>C</u> |         |      |   |
| P          |      |                                 |                |         |         |             |         |       |           |       |       |              |        |                                                                                      |          |                |           |         | Camera1    |         |      |   |
| Т          |      |                                 |                |         |         |             |         |       |           |       |       |              |        |                                                                                      |          |                |           | Frame   | - <u>a</u> |         |      |   |
| <b>8</b> 1 |      |                                 |                |         |         |             |         |       |           |       |       |              |        |                                                                                      | _        |                |           |         | 1          | î       |      |   |
| *          |      |                                 |                |         |         |             |         |       | >><       |       |       |              |        |                                                                                      |          |                |           |         | 2<br>3     |         |      |   |
|            |      |                                 |                |         |         |             |         |       |           |       |       |              |        |                                                                                      |          |                |           |         | 4          |         |      |   |
| /          |      |                                 |                |         |         |             |         |       |           |       |       |              |        |                                                                                      | -        |                | Ŧ         |         | 5          |         |      |   |
| Ø          |      |                                 |                |         |         |             |         |       |           |       |       |              |        |                                                                                      |          | NUP] Palett    |           | _       | 6<br>7     |         |      |   |
| 1          |      |                                 |                |         |         |             |         |       |           |       |       |              |        |                                                                                      | Color    | Settings       |           |         | 8          |         |      |   |
| *          | (a)  |                                 |                |         |         |             |         |       |           |       |       |              |        |                                                                                      |          |                |           |         | 9          |         |      |   |
|            |      |                                 |                |         |         |             |         |       |           | 🗾 😐 Q | < ? > |              | FPS /  | 24                                                                                   |          |                |           |         | 10         |         |      |   |
| 1.         |      |                                 |                |         |         |             |         |       |           |       |       |              | FF5/   | 24                                                                                   |          |                |           |         | 11<br>12   |         |      |   |
|            | 1    |                                 | _              |         |         |             |         | _     |           |       |       |              |        |                                                                                      |          |                |           |         | 13         |         |      |   |
| 2          |      | idio Palette<br>Global Palettes |                |         | Le      | vel Palette |         |       |           |       | B 1   | 8 <b>q q</b> |        | <mark>.</mark><br>(1)<br>(1)<br>(1)<br>(1)<br>(1)<br>(1)<br>(1)<br>(1)<br>(1)<br>(1) | ЧO       | 4              |           |         | 14         |         |      |   |
| K          |      | Project Palettes                |                |         |         |             |         |       |           |       |       |              |        |                                                                                      | • S 0    |                |           |         | 15         |         |      |   |
| ۲          |      |                                 |                |         | - N     | o Styles -  |         |       |           |       |       |              |        |                                                                                      | V O      | - i - <u>I</u> | •         |         | 16<br>17   |         |      |   |
|            |      |                                 |                |         |         |             |         |       |           |       |       |              |        |                                                                                      | A 255    | •              | ×         |         | 18         |         |      |   |
| Ĩ          |      |                                 |                |         |         |             |         |       |           |       |       |              |        |                                                                                      | R 0      | - I            | · ·       |         | 19         |         |      |   |
| 0          |      |                                 |                |         |         |             |         |       |           |       |       |              |        |                                                                                      | GO       | <u>-</u>       | •         |         | 20         |         |      |   |
| *          | -    |                                 |                | P 🕨 🗖   |         |             |         |       |           |       |       |              |        |                                                                                      | B 0      | - i <u>i</u>   | •         |         | 21<br>22   |         |      |   |
| 5          | -    |                                 |                |         |         |             |         |       |           |       |       |              |        |                                                                                      |          |                |           |         | 23         |         |      |   |
|            |      |                                 |                |         |         |             |         |       |           |       |       |              |        |                                                                                      |          |                |           |         |            |         |      |   |
|            |      |                                 |                |         |         |             |         |       |           |       |       |              |        |                                                                                      |          |                |           |         |            |         |      |   |