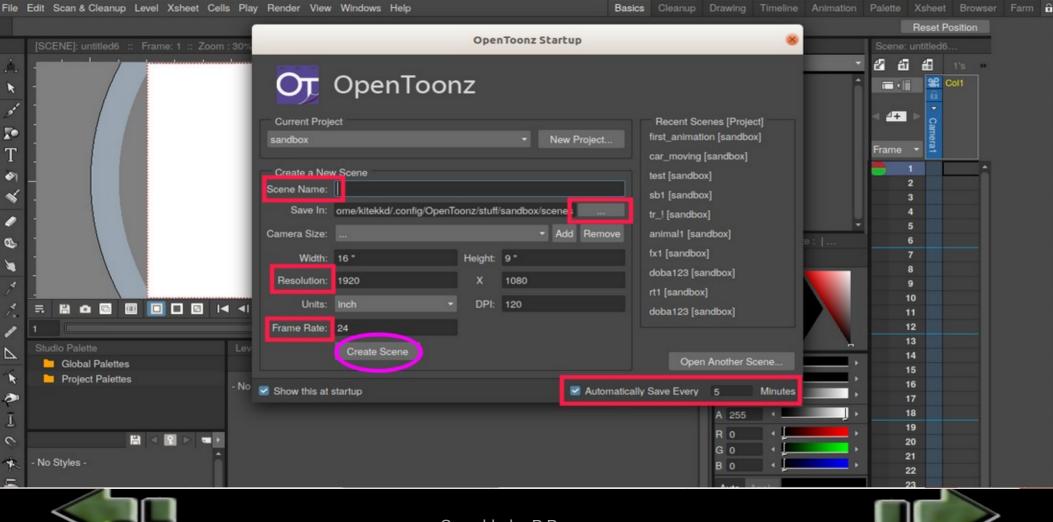

## Interface

test1 [sandbox] : OpenToonz 1.4 (Morevna Edition)

| File       | Edit | Scan & Cleanup                  | Level          | Xsheet  | Cells P | lay Rende   | er View | v Win | dows Help |       |       |              | Basics | Cleanup                                                                              | Drawing  | Timeline       | Animation | Palette | Xsheet     | Browser | Farm | ô |
|------------|------|---------------------------------|----------------|---------|---------|-------------|---------|-------|-----------|-------|-------|--------------|--------|--------------------------------------------------------------------------------------|----------|----------------|-----------|---------|------------|---------|------|---|
|            |      |                                 | Reset Position |         |         |             |         |       |           |       |       | osition      |        |                                                                                      |          |                |           |         |            |         |      |   |
|            | [SC  | CENE]: test1 :: Fi              |                | :: Zoom | : 49%   |             |         |       |           |       |       | 0 % ¥        | 2 II   | 00                                                                                   | Level S  |                |           | Scene:  | test1 ::   |         |      |   |
| å,         |      |                                 | 18             | 1       |         | r i         |         | Ť.    |           | 18    | -i -i | Ľ            | ų.     | 1 1                                                                                  | - No Cur | rent Level -   | •         | 2 6     |            | 1's »   |      |   |
| k          |      |                                 |                |         |         |             |         |       |           |       |       |              |        |                                                                                      |          |                | •         |         |            | Col1    |      |   |
|            |      |                                 |                |         |         |             |         |       |           |       |       |              |        |                                                                                      |          |                |           |         |            |         |      |   |
| 24         |      |                                 |                |         |         |             |         |       |           |       |       |              |        |                                                                                      | _        | _              |           | ⊴ 4+    | ► <u>C</u> |         |      |   |
| P          |      |                                 |                |         |         |             |         |       |           |       |       |              |        |                                                                                      |          |                |           |         | Camera1    |         |      |   |
| Т          |      |                                 |                |         |         |             |         |       |           |       |       |              |        |                                                                                      |          |                |           | Frame   | - <u>a</u> |         |      |   |
| <b>8</b> 1 |      |                                 |                |         |         |             |         |       |           |       |       |              |        |                                                                                      | _        |                |           |         | 1          | î       |      |   |
| *          |      |                                 |                |         |         |             |         |       | >><       |       |       |              |        |                                                                                      |          |                |           |         | 2<br>3     |         |      |   |
|            |      |                                 |                |         |         |             |         |       |           |       |       |              |        |                                                                                      |          |                |           |         | 4          |         |      |   |
| /          |      |                                 |                |         |         |             |         |       |           |       |       |              |        |                                                                                      | -        |                | Ŧ         |         | 5          |         |      |   |
| Ø          |      |                                 |                |         |         |             |         |       |           |       |       |              |        |                                                                                      |          | NUP] Palett    |           | _       | 6<br>7     |         |      |   |
| 1          |      |                                 |                |         |         |             |         |       |           |       |       |              |        |                                                                                      | Color    | Settings       |           |         | 8          |         |      |   |
| *          | (a)  |                                 |                |         |         |             |         |       |           |       |       |              |        |                                                                                      |          |                |           |         | 9          |         |      |   |
|            |      |                                 |                |         |         |             |         |       |           | 🗾 😐 Q | < ? > |              | FPS /  | 24                                                                                   |          |                |           |         | 10         |         |      |   |
| 1.         |      |                                 |                |         |         |             |         |       |           |       |       |              | FF5/   | 24                                                                                   |          |                |           |         | 11<br>12   |         |      |   |
|            | 1    |                                 | _              |         |         |             |         | _     |           |       |       |              |        |                                                                                      |          |                |           |         | 13         |         |      |   |
| 2          |      | idio Palette<br>Global Palettes |                |         | Le      | vel Palette |         |       |           |       | B 1   | 8 <b>q q</b> |        | <mark>.</mark><br>(1)<br>(1)<br>(1)<br>(1)<br>(1)<br>(1)<br>(1)<br>(1)<br>(1)<br>(1) | ЧO       | 4              |           |         | 14         |         |      |   |
| K          |      | Project Palettes                |                |         |         |             |         |       |           |       |       |              |        |                                                                                      | • S 0    |                |           |         | 15         |         |      |   |
| ۲          |      |                                 |                |         | - N     | o Styles -  |         |       |           |       |       |              |        |                                                                                      | V O      | - i - <u>I</u> | •         |         | 16<br>17   |         |      |   |
|            |      |                                 |                |         |         |             |         |       |           |       |       |              |        |                                                                                      | A 255    | •              | ×         |         | 18         |         |      |   |
| Ĩ          |      |                                 |                |         |         |             |         |       |           |       |       |              |        |                                                                                      | R 0      | - I            | · ·       |         | 19         |         |      |   |
| 0          |      |                                 |                |         |         |             |         |       |           |       |       |              |        |                                                                                      | GO       | <u>-</u>       | •         |         | 20         |         |      |   |
| *          | -    |                                 |                | P 🕨 🗖   |         |             |         |       |           |       |       |              |        |                                                                                      | B 0      | - i <u>i</u>   | •         |         | 21<br>22   |         |      |   |
| 5          | -    |                                 |                |         |         |             |         |       |           |       |       |              |        |                                                                                      |          |                |           |         | 23         |         |      |   |
|            |      |                                 |                |         |         |             |         |       |           |       |       |              |        |                                                                                      |          |                |           |         |            |         |      |   |
|            |      |                                 |                |         |         |             |         |       |           |       |       |              |        |                                                                                      |          |                |           |         |            |         |      |   |