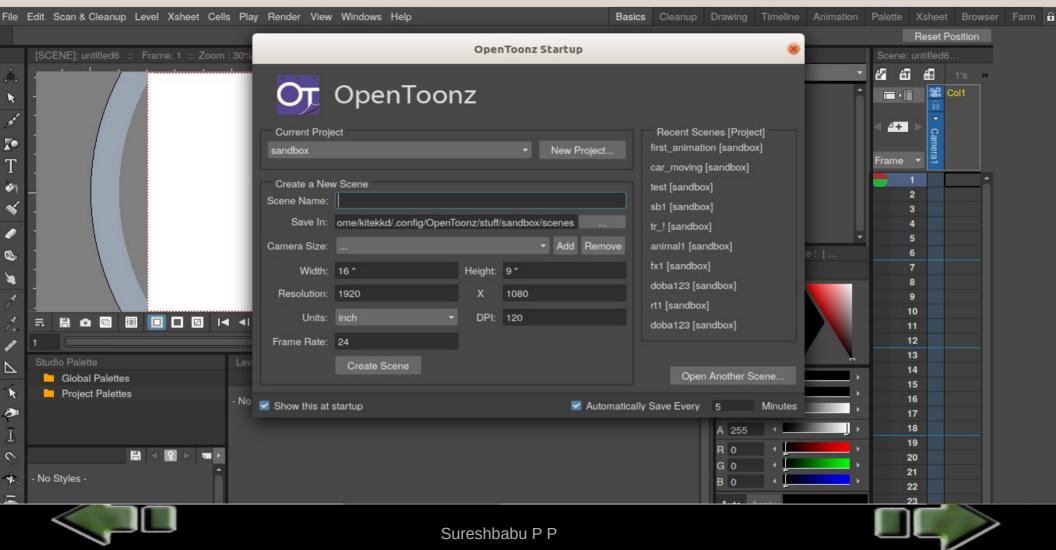

## Interface

test1 [sandbox] : OpenToonz 1.4 (Morevna Edition)

| File       | Edit | Scan & Cleanup                  | Level          | Xsheet  | Cells P | lay Rende   | er View | v Win | dows Help |       |       |              | Basics | Cleanup                                                                              | Drawing  | Timeline       | Animation | Palette | Xsheet     | Browser | Farm | ô |
|------------|------|---------------------------------|----------------|---------|---------|-------------|---------|-------|-----------|-------|-------|--------------|--------|--------------------------------------------------------------------------------------|----------|----------------|-----------|---------|------------|---------|------|---|
|            |      |                                 | Reset Position |         |         |             |         |       |           |       |       | osition      |        |                                                                                      |          |                |           |         |            |         |      |   |
|            | [SC  | CENE]: test1 :: Fi              |                | :: Zoom | : 49%   |             |         |       |           |       |       | 0 % ¥        | 2 II   | 00                                                                                   | Level S  |                |           | Scene:  | test1 ::   |         |      |   |
| å,         |      |                                 | 18             | 1       |         | r i         |         | Ť.    |           | 18    | -i -i | Ľ            | ų.     | 1 1                                                                                  | - No Cur | rent Level -   | •         | 2 6     |            | 1's »   |      |   |
| k          |      |                                 |                |         |         |             |         |       |           |       |       |              |        |                                                                                      |          |                | •         |         |            | Col1    |      |   |
|            |      |                                 |                |         |         |             |         |       |           |       |       |              |        |                                                                                      |          |                |           |         |            |         |      |   |
| 24         |      |                                 |                |         |         |             |         |       |           |       |       |              |        |                                                                                      | _        | _              |           | ⊴ 4+    | ► <u>C</u> |         |      |   |
| P          |      |                                 |                |         |         |             |         |       |           |       |       |              |        |                                                                                      |          |                |           |         | Camera1    |         |      |   |
| Т          |      |                                 |                |         |         |             |         |       |           |       |       |              |        |                                                                                      |          |                |           | Frame   | - <u>a</u> |         |      |   |
| <b>8</b> 1 |      |                                 |                |         |         |             |         |       |           |       |       |              |        |                                                                                      | _        |                |           |         | 1          | î       |      |   |
| *          |      |                                 |                |         |         |             |         |       | >><       |       |       |              |        |                                                                                      |          |                |           |         | 2<br>3     |         |      |   |
|            |      |                                 |                |         |         |             |         |       |           |       |       |              |        |                                                                                      |          |                |           |         | 4          |         |      |   |
| /          |      |                                 |                |         |         |             |         |       |           |       |       |              |        |                                                                                      | -        |                | Ŧ         |         | 5          |         |      |   |
| Ø          |      |                                 |                |         |         |             |         |       |           |       |       |              |        |                                                                                      |          | NUP] Palett    |           | _       | 6<br>7     |         |      |   |
| 1          |      |                                 |                |         |         |             |         |       |           |       |       |              |        |                                                                                      | Color    | Settings       |           |         | 8          |         |      |   |
| *          | (a)  |                                 |                |         |         |             |         |       |           |       |       |              |        |                                                                                      |          |                |           |         | 9          |         |      |   |
|            |      |                                 |                |         |         |             |         |       |           | 🗾 😐 Q | < ? > |              | FPS /  | 24                                                                                   |          |                |           |         | 10         |         |      |   |
| 1.         |      |                                 |                |         |         |             |         |       |           |       |       |              | FF5/   | 24                                                                                   |          |                |           |         | 11<br>12   |         |      |   |
|            | 1    |                                 | _              |         |         |             |         | _     |           |       |       |              |        |                                                                                      |          |                |           |         | 13         |         |      |   |
| 2          |      | idio Palette<br>Global Palettes |                |         | Le      | vel Palette |         |       |           |       | B 1   | 8 <b>q q</b> |        | <mark>.</mark><br>(1)<br>(1)<br>(1)<br>(1)<br>(1)<br>(1)<br>(1)<br>(1)<br>(1)<br>(1) | ЧO       | 4              |           |         | 14         |         |      |   |
| K          |      | Project Palettes                |                |         |         |             |         |       |           |       |       |              |        |                                                                                      | • S 0    |                |           |         | 15         |         |      |   |
| ۲          |      |                                 |                |         | - N     | o Styles -  |         |       |           |       |       |              |        |                                                                                      | V O      | - i - <u>I</u> | •         |         | 16<br>17   |         |      |   |
|            |      |                                 |                |         |         |             |         |       |           |       |       |              |        |                                                                                      | A 255    | •              | ×         |         | 18         |         |      |   |
| Ĩ          |      |                                 |                |         |         |             |         |       |           |       |       |              |        |                                                                                      | R 0      | - I            | · ·       |         | 19         |         |      |   |
| 0          |      |                                 |                |         |         |             |         |       |           |       |       |              |        |                                                                                      | GO       | <u>-</u>       | •         |         | 20         |         |      |   |
| *          | -    |                                 |                | P 🕨 🗖   |         |             |         |       |           |       |       |              |        |                                                                                      | B 0      | - i <u>i</u>   | •         |         | 21<br>22   |         |      |   |
| 5          | -    |                                 |                |         |         |             |         |       |           |       |       |              |        |                                                                                      |          |                |           |         | 23         |         |      |   |
|            |      |                                 |                |         |         |             |         |       |           |       |       |              |        |                                                                                      |          |                |           |         |            |         |      |   |
|            |      |                                 |                |         |         |             |         |       |           |       |       |              |        |                                                                                      |          |                |           |         |            |         |      |   |