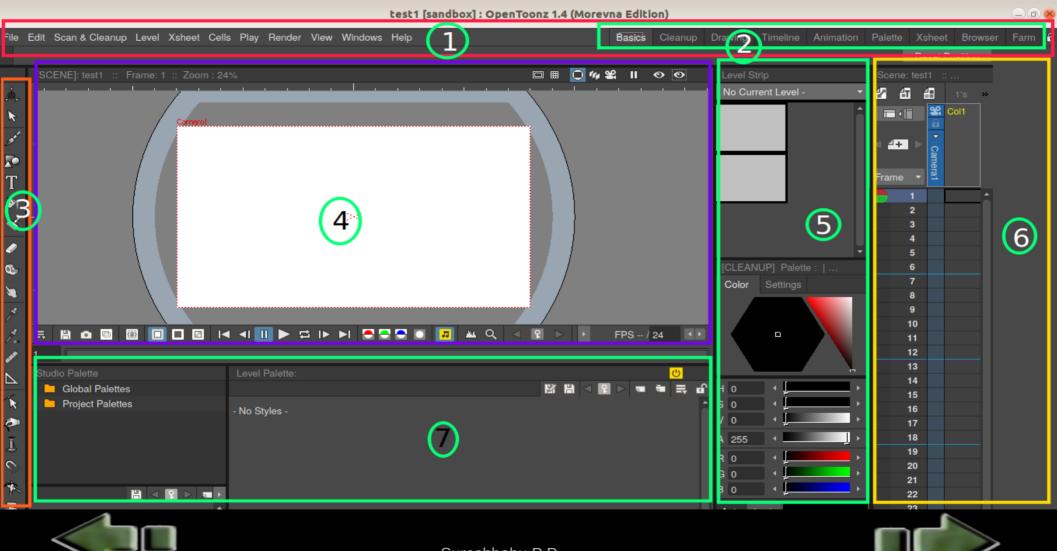

## Interface

test1 [sandbox] : OpenToonz 1.4 (Morevna Edition)

| File       | Edit | Scan & Cleanup                  | Level          | Xsheet  | Cells P | lay Rende   | er View | v Win | dows Help |       |       |              | Basics | Cleanup                                                                              | Drawing  | Timeline       | Animation | Palette | Xsheet     | Browser | Farm | ô |
|------------|------|---------------------------------|----------------|---------|---------|-------------|---------|-------|-----------|-------|-------|--------------|--------|--------------------------------------------------------------------------------------|----------|----------------|-----------|---------|------------|---------|------|---|
|            |      |                                 | Reset Position |         |         |             |         |       |           |       |       | osition      |        |                                                                                      |          |                |           |         |            |         |      |   |
|            | [SC  | CENE]: test1 :: Fi              |                | :: Zoom | : 49%   |             |         |       |           |       |       | 0 % ¥        | 2 II   | 00                                                                                   | Level S  |                |           | Scene:  | test1 ::   |         |      |   |
| å,         |      |                                 | 18             | 1       |         | r i         |         | Ť.    |           | 18    | -i -i | Ľ            | ų.     | 1 1                                                                                  | - No Cur | rent Level -   | •         | 2 6     |            | 1's »   |      |   |
| k          |      |                                 |                |         |         |             |         |       |           |       |       |              |        |                                                                                      |          |                | •         |         |            | Col1    |      |   |
|            |      |                                 |                |         |         |             |         |       |           |       |       |              |        |                                                                                      |          |                |           |         |            |         |      |   |
| 24         |      |                                 |                |         |         |             |         |       |           |       |       |              |        |                                                                                      | _        | _              |           | ⊴ 4+    | ► <u>C</u> |         |      |   |
| P          |      |                                 |                |         |         |             |         |       |           |       |       |              |        |                                                                                      |          |                |           |         | Camera1    |         |      |   |
| Т          |      |                                 |                |         |         |             |         |       |           |       |       |              |        |                                                                                      |          |                |           | Frame   | - <u>a</u> |         |      |   |
| <b>8</b> 1 |      |                                 |                |         |         |             |         |       |           |       |       |              |        |                                                                                      | _        |                |           |         | 1          | î       |      |   |
| *          |      |                                 |                |         |         |             |         |       | >><       |       |       |              |        |                                                                                      |          |                |           |         | 2<br>3     |         |      |   |
|            |      |                                 |                |         |         |             |         |       |           |       |       |              |        |                                                                                      |          |                |           |         | 4          |         |      |   |
| /          |      |                                 |                |         |         |             |         |       |           |       |       |              |        |                                                                                      | -        |                | Ŧ         |         | 5          |         |      |   |
| Ø          |      |                                 |                |         |         |             |         |       |           |       |       |              |        |                                                                                      |          | NUP] Palett    |           | _       | 6<br>7     |         |      |   |
| 1          |      |                                 |                |         |         |             |         |       |           |       |       |              |        |                                                                                      | Color    | Settings       |           |         | 8          |         |      |   |
| *          | (a)  |                                 |                |         |         |             |         |       |           |       |       |              |        |                                                                                      |          |                |           |         | 9          |         |      |   |
|            |      |                                 |                |         |         |             |         |       |           | 🗾 😐 Q | < ? > |              | FPS /  | 24                                                                                   |          |                |           |         | 10         |         |      |   |
| 1.         |      |                                 |                |         |         |             |         |       |           |       |       |              | FF5/   | 24                                                                                   |          |                |           |         | 11<br>12   |         |      |   |
|            | 1    |                                 | _              |         |         |             |         | _     |           |       |       |              |        |                                                                                      |          |                |           |         | 13         |         |      |   |
| 2          |      | idio Palette<br>Global Palettes |                |         | Le      | vel Palette |         |       |           |       | B 1   | 8 <b>q q</b> |        | <mark>.</mark><br>(1)<br>(1)<br>(1)<br>(1)<br>(1)<br>(1)<br>(1)<br>(1)<br>(1)<br>(1) | ЧO       | 4              |           |         | 14         |         |      |   |
| K          |      | Project Palettes                |                |         |         |             |         |       |           |       |       |              |        |                                                                                      | • S 0    |                |           |         | 15         |         |      |   |
| ۲          |      |                                 |                |         | - N     | o Styles -  |         |       |           |       |       |              |        |                                                                                      | V O      | - i - <u>I</u> | •         |         | 16<br>17   |         |      |   |
|            |      |                                 |                |         |         |             |         |       |           |       |       |              |        |                                                                                      | A 255    | •              | ×         |         | 18         |         |      |   |
| Ĩ          |      |                                 |                |         |         |             |         |       |           |       |       |              |        |                                                                                      | R 0      | - I            | · ·       |         | 19         |         |      |   |
| 0          |      |                                 |                |         |         |             |         |       |           |       |       |              |        |                                                                                      | GO       | <u>-</u>       | •         |         | 20         |         |      |   |
| *          | -    |                                 |                | P 🕨 🗖   |         |             |         |       |           |       |       |              |        |                                                                                      | B 0      | - i <u>i</u>   | •         |         | 21<br>22   |         |      |   |
| 5          | -    |                                 |                |         |         |             |         |       |           |       |       |              |        |                                                                                      |          |                |           |         | 23         |         |      |   |
|            |      |                                 |                |         |         |             |         |       |           |       |       |              |        |                                                                                      |          |                |           |         |            |         |      |   |
|            |      |                                 |                |         |         |             |         |       |           |       |       |              |        |                                                                                      |          |                |           |         |            |         |      |   |